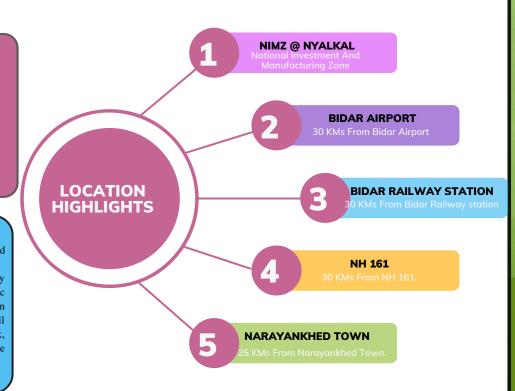

# 270 ACRES URBAN FARMLAND WITH INFINITE POSSIBILITIES

Inorder to meet the cosmopolitan city Hyderabad standards, the GOLD SQUARE AVENUES PVT. LTD. presenting a prestigious project combined with income generating farmland with Mahogany, Anjeer(Fig), Jafra(Sindhur), Moringa(Munaga) and other fruit & vegetable farming equipped with sophisticated resort facilities to meet the need of modern living. Apart from the above facilities, the proposed project has got a Real Estate value addition in coming years, due to its proximity to the proposed NIMZ (National Investment & Manufacturing Zone), which is just 20-minutes drive from the project.