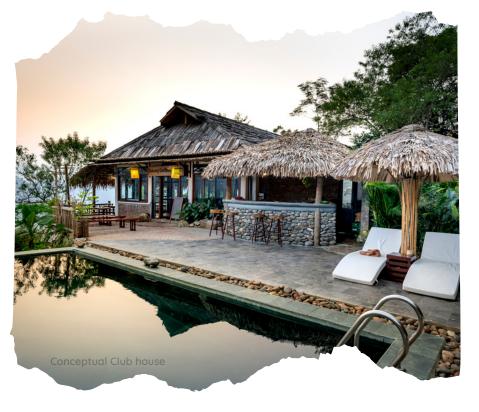

# WILD WOODS CLUB HOUSE

A healthy lifestyle does not mean a boring life, hence WILDWOODS has been lined up with a unique assortment of diversions for your comfort, in this magnificent Club House where traditional avenues match modern day amenities for your leisure hours. Reception cum Lounge Area, Banquet Hall, Spill-Out Party Lawn, Spa, Fitness Center, Indoor Games, Restaurant, Swimming Pool, Library, Conference Room & Guest cottages.