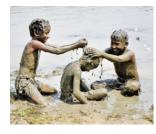

#### Mud Bath

Indulging in a mineral-rich mud bath not only provides a relaxing spa experience, that detoxifies your body and also imparts remarkable benefits to your skin and muscles, leaving you feeling refreshed.