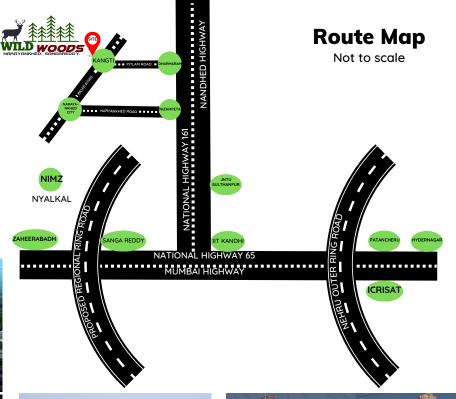

NARAYANKHED TOWN

A PROJECT BY

goldsquareavenus999@gmail.com

NANDHED HIGHWAY

www.goldsquareavenues.com

Suguna Complex, 2nd Floor, opp' Metro Pillar No: 674, Dharmareddy Colony, Hydernagar, Kukatpally, Hyderabad - 72. Contact us: