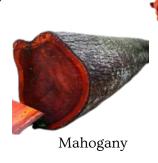

MAHOGANY is the species from which the original mahogany wood was produced. It is grown as a plantation tree and sold in timber markets all over India. An exceptionally durable and beautiful hardwood which is an ideal choice for luxurious furniture and fittings around the world.