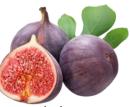

ANJEER(Fig) is a delicious fruit which has got high medicinal properties and widely used as dry fruit in daily life for controlling diabetes, over weight, IBS and some other cardio vascular diseases. It also helps in calcium deficiency for women and children. Fig is a high source of potassium & calcium used for glowing skin. It has a huge demand as dry fruit and medical field as well.